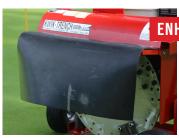

KWIK-TRENCH EARTH SAW**





## **KWIK-TRENCH EARTH SAW**

#### The Kwik-Trench is an easy-to-use mini-trencher.

With its compact size and push-forward operation, users can maneuver into areas full-sized trenchers simply can't reach. Its efficient design speeds up shallow trenching projects and minimizes backfill time.

#### **Ideal applications:**

- Shallow Trenching
- Sprinkler System Installation
- Tree Root Cutting
- Silt Fencing
- Landscape Edging
- Wire Cable Installation

#### FEATURES & BENEFITS



#### **FASTER TRENCHING**

- Blade speeds up to 800 RPM
- Cutting speeds up to 30 feet per minute



#### **EASY BACKFILLING**

- Uniformly deposits soil
- Simple soil shifting to backfill the trench



#### TURF PROTECTION

- Pneumatic tires
- Clean cutting ability with sharp blades



#### **ENHANCED SAFETY**

- Protective shroud
- Debris containment shield



#### **ADJUSTABLE CUTTING**

- Blades cut 1 to 4 inches wide
- Digs to an 8- or 12-inch depth



#### **OPTIONAL TRAILER**

- Easily move from job to job
- 10-gauge, diamondplated bed with spring axles and tilt lock

## **CUTTER TEETH OPTIONS**

### **SUPER BLADE PLUS**



- Soft soil, loam, sand
- ½-inch square teeth
- Carbide steel tips

#### **SUPER XTRA ROCK TEETH**



- Dense clay, rocky soil
- ¾-inch square teeth
- Carbide steel tips

## **SPECIFICATIONS**

|                            | KT 200B                  | KT 2400B                                  |
|----------------------------|--------------------------|-------------------------------------------|
| Engine Brand/Model         | Honda GX160 OHV