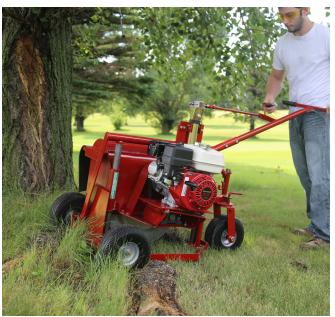

#### The Kwik-Trench is an easy-to-use mini-trencher.

With its compact size and push-forward operation, users can maneuver into areas full-sized trenchers simply can't reach. Its efficient design speeds up shallow trenching projects and minimizes backfill time.

#### **ADJUSTABLE CUTTING**

- Blades cut 1 to 4 inches wide
- Digs to an 8- or 12-inch depth