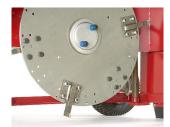

#### **ENHANCED SAFETY**

- Protective shroud
- Debris containment shield

#### **ADJUSTABLE CUTTING**

- Blades cut 1 to 4 inches wide
- Digs to an 8- or 12-inch depth