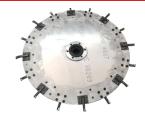

## **CUTTER TEETH OPTIONS**

### **SUPER BLADE PLUS**

- Soft soil, loam, sand
- ½-inch square teeth
- Carbide steel tips

#### **SUPER XTRA ROCK TEETH**

- Dense clay, rocky soil
- ¾-inch square teeth
- Carbide steel tips