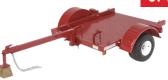

#### **OPTIONAL TRAILER**

- Easily move from job to job
- 10-gauge, diamondplated bed with spring axles and tilt lock