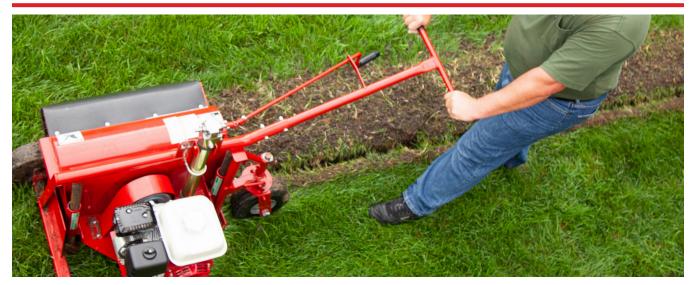

#### The Kwik-Trench is an easy-to-use mini-trencher.

With its compact size and push-forward operation, users can maneuver into areas full-sized trenchers simply can't reach. Its efficient design speeds up shallow trenching projects and minimizes backfill time.