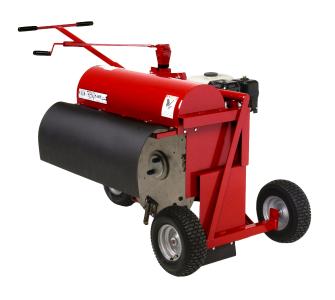

# **KWIK-TRENCH EARTH SAW**

## **KWIK-TRENCH EARTH SAW**

#### The Kwik-Trench is an easy-to-use mini-trencher.

With its compact size and push-forward operation, users can maneuver into areas full-sized trenchers simply can't reach. Its efficient design speeds up shallow trenching projects and minimizes backfill time.