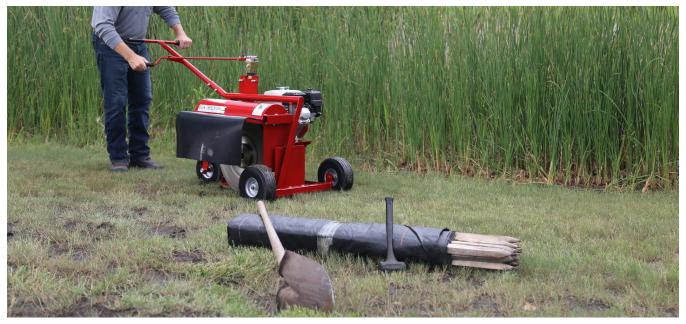

#### The Kwik-Trench is an easy-to-use mini-trencher.

With its compact size and push-forward operation, users can maneuver into areas full-sized trenchers simply can't reach. Its efficient design speeds up shallow trenching projects and minimizes backfill time.

#### **Ideal applications:**

- Shallow Trenching
- Sprinkler System Installation
- Tree Root Cutting
- Silt Fencing
- Landscape Edging
- Wire Cable Installation

#### TURF PROTECTION

- Pneumatic tires
- Clean cutting ability with sharp blades